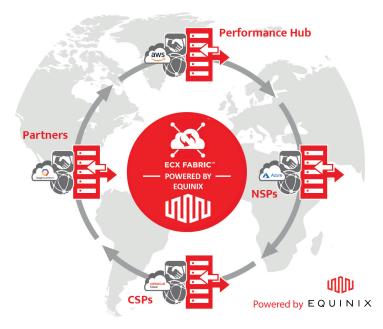

#### Strategic collaboration Equinix®

We have partnered with the Global Neutral platform of Equinix<sup>®</sup>. This is the world's largest ecosystem of interconnecting which enables our customers to interconnect with 2.900+ Cloud and IT Services representing 50% of the Fortune 500 and 36% of the Forbes Global 2000. Together with Equinix<sup>®</sup> we have set up a multi-redundant, active interconnection infrastructure, which we integrate and manage for our customers.

# How does it work?

Global Secure Cloud directly, securely, and dynamically connects distributed infrastructure and digital ecosystems on the platform via global, software-defined interconnection. Available across 30+ Global locations, Global Secure Cloud is designed for scalability and agility. Through a single port, you can discover and reach anyone on demand, locally or across metros, to drive your digital future-forward.

#### **Dedicated Cloud Access**

We connect all your global Clouds with a single end-to-end orchestration with 1 invoice, 1 contract, 1 SLA, and 1 contact - with the delivery of a single connection to multiple Clouds! We help you pick the preferred routes and geographical spread to interconnect to the cloud, improving latency, performance, or filling in local legislation needs. We can combine this solution with a single connection from our Global Connectivity portfolio or integrate this in a Global SD-WAN Connectivity design, which can be fully redundant designed and/or managed.